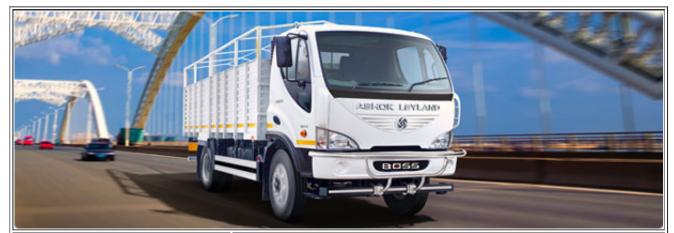

| Model:        | BOSS 1113 LX                                                                      |
|---------------|-----------------------------------------------------------------------------------|
| Applications: | Parcel / logistics, Fruits and vegetables, Intra-city distribution                |
| Engine:       | H-series, 4-cylinder engine with Common Rail injection system                     |
| Power:        | 130 HP @ 2500 RPM                                                                 |
| Torque:       | 450 Nm @1500 RPM                                                                  |
| Clutch:       | 14" diameter clutch plate                                                         |
| Transmission: | 6-speed overdrive gear box, FGR- 6.93:1, Automated Manual Transmission(AMT)       |
| Suspension:   | Parabolic leaf springs with shock absorbers with anti-roll bars in front and rear |
| Cabin:        | Air-conditioned Day cabin with hydraulic tilt mechanism                           |
| Tyre:         | 8.25 X 20-16 PR                                                                   |
| Max speed:    | 95 kmph                                                                           |
| Gradeability: | 22.9%                                                                             |
| GVW:          | 11,990 kgs                                                                        |
| Wheelbase:    | 3900   4500   4900                                                                |
| Loading span: | 17   20   22                                                                      |